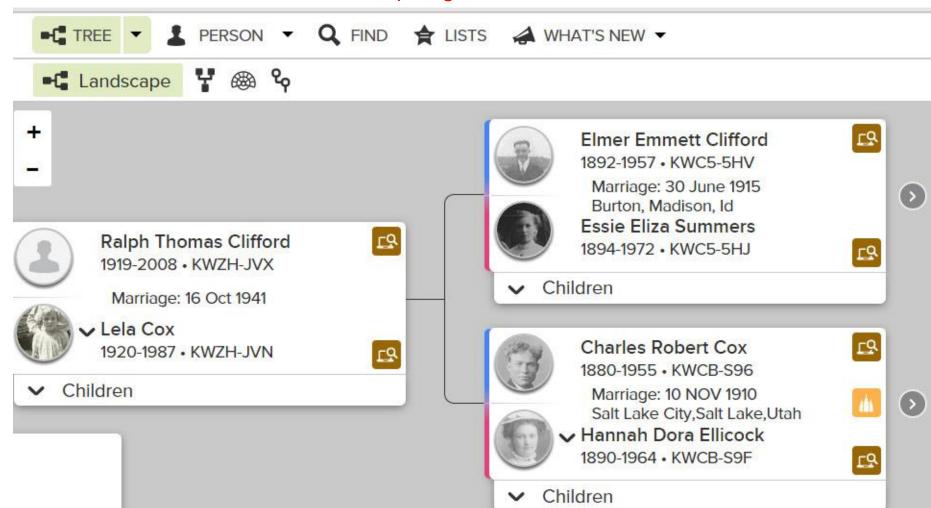

#### Seeing Generations and Information about a Specific Person

In Family Tree, when you click a person's name, a summary card is displayed. Use the summary card to see different information about the ancestor. This is especially handy when you want to move from seeing generations to seeing information about a specific person.

## Seeing Generations and Info on a Specific Person

To see her details, her spouse(s), children, siblings & parents click PERSON.

### Scroll further see split screen

person, spouse, children - person, parents, siblings