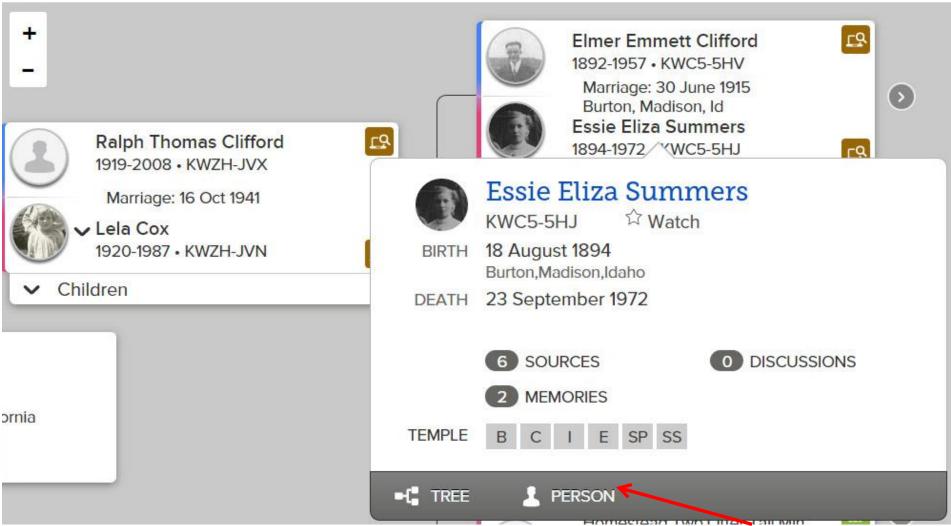

#### Seeing Generations and Information about a Specific Person

In Family Tree, when you click a person's name, a summary card is displayed. Use the summary card to see different information about the ancestor. This is especially handy when you want to move from seeing generations to seeing information about a specific person.

## Seeing Generations and Info on a Specific Person

To see her details, her spouse(s), children, siblings & parents click PERSON.