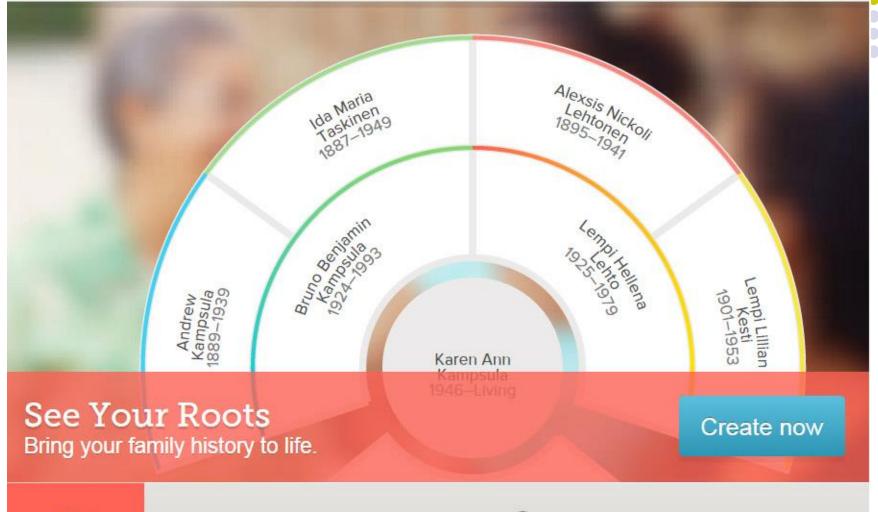

### What is Family Tree?

- Family Tree is the part of FamilySearch.org that displays generations of your family and has information about those people. You can see how the generations fit together.
- You can also see specific information about an ancestor, like their complete name, their parents, their siblings, vital events, photos, and stories.
- When you sign in, the system displays a pedigree chart with you in the main position. Your ancestors are on the right. Your descendants are on the left.

## Descendants - Ancestors on the left on the right

This is a pedigree view