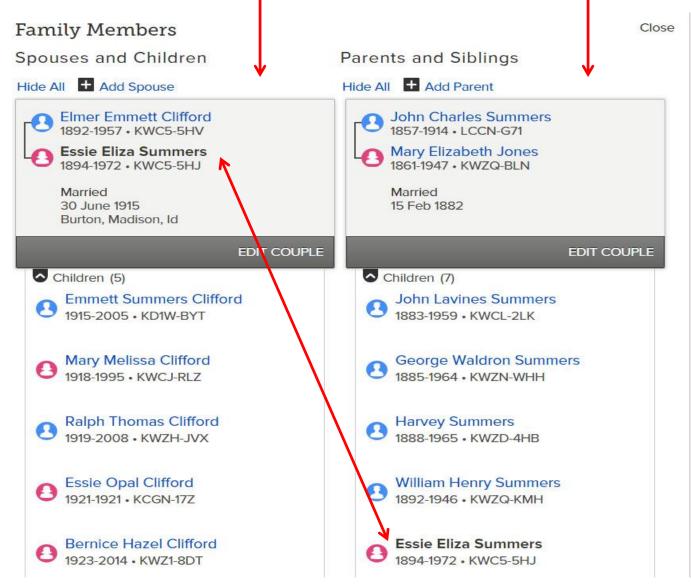

Family with Sources

LATEST CHANGES

Show All Changes

Family Members

Spouses and Children

Parents and Siblings

TOOLS

Possible Duplicates

### Scroll further see split screen

person, spouse, children - person, parents, siblings