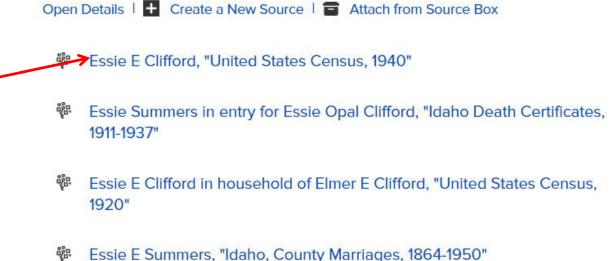

# Evidence is found under "Sources"

Click on source and box with a link to the original URL address will open.

Essie E Summers in household of John C Summers, "United States

Sources

Census, 1910"

### Click URL...go to complete index

Close Details | + Create a New Source | Attach from Source Box

Essie E Clifford, "United States Census, 1940"

View | Edit | Detach | Report Abuse | Tag Event 3

url

https://familysearch.org/pal:/MM9.1.1/VY4R-VKX