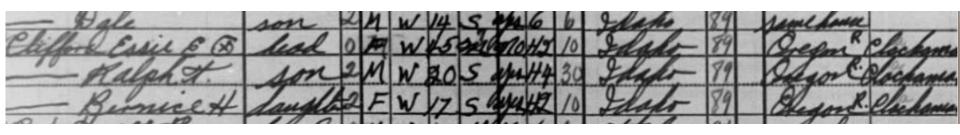

#### Citation

"United States Census, 1940," index and images, FamilySearch (https://familysearch.org/pal:/MM9.1.1/VY4R-VKX: accessed 7 June 2015), Essie E Clifford, Ward 4, Rexburg, Rexburg Election Precinct 4, Madison, Idaho, United States; citing enumeration district (ED) 33-13, sheet 5A, family 82, NARA digital publication T627 (Washington, D.C.: National Archives and Records Administration, 2012), roll 750.

#### Essie E Clifford

United States Census, 1940

Essie E Clifford Name:

Event Date: 1940

Ward 4, Rexburg, Rexburg Election Precinct 4, Madison, Event Place:

Idaho, United States

Census

Head

Male Gender:

45 Age:

Married Marital Status:

Race (Original): White

White Race:

Relationship to Head of Household

(Original):

Relationship to Head of Household: Head

Idaho Birthplace:

1895 Birth Year (Estimated):

■ View in Family Tree

Review Attachments

View the original document to see a piece of history

Download document

United States Census, 1940

Q Search collection